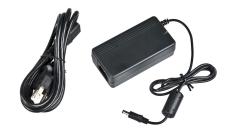

## **PS-12-80W Power Supply**

## 80 Watt 90-240 VAC to VDC adapter for Monitors and Touchscreens

- Power Supply 80 Watts
- 90-240 VAC to 12 VDC Adapter
- 2.5 mm Barrel Plug

If you have any questions, please contact tech support or see our full line of accessories.