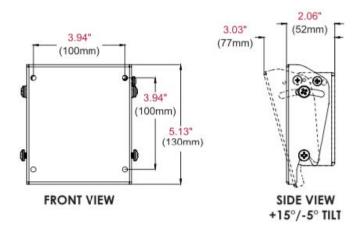

## **Outdoor Tilting Wall Mount for VESA 100 Monitors**

- Made of Corrosion Resistant materials for weather resistance
- Adjustable 15° forward tilt and 5° backward tilt for finding the optimal viewing angle
- Display is positioned only 2.06" (52mm) from wall for a low-profile application
- Includes all necessary wall and display attachment hardware
- VESA® 100mm display mounting hole patterns
- Load Capacity 80 Lbs

Our Tilting Wall Mount Bracket is a great choice for attaching your monitor outdoors. First of all, it features a forward and backward tilt, in contrast to fixed brackets. Consequently, this provides better viewing angles. Visit this link to learn more about VESA standards for further clarification. It also fits VESA® 100mm display mounting hole patterns. Most importantly, TRU-Vu recommends this for our monitors and touchscreens. We highly recommend Corrosion Resistant tilt brackets for Outdoor use. Maximum load capacity is 80 lbs. Includes all necessary wall and display attachment hardware. We recommend this bracket for video displays with  $100 \times 100 \text{ VESA}$  hole patterns.

If you prefer, fill out a quick form with your requirements, and we will guide you to the proper models that will work best.

**DIMENSIONS (MM)** 

EPT-630 (formerly MBX-670)