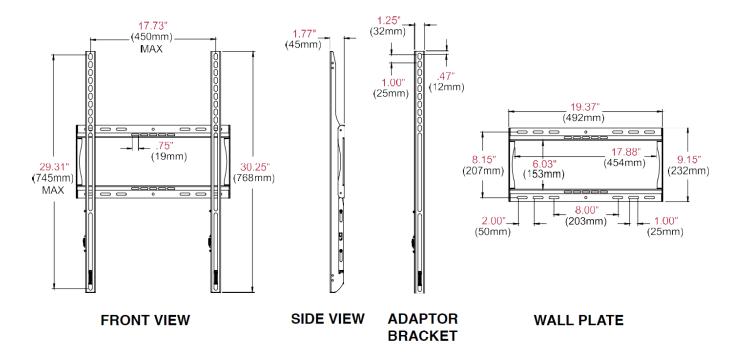

**DIMENSIONS (MM)** 

## Dimensions

## Universal Outdoor Wall Mount for 42" to 80" Displays (Portrait Mode Only)

- Made of Corrosion Resistant materials for outdoor wall mount use
- Low-profile design holds display only 1.77" (45mm) from the wall in portrait mode
- Safety latch ensures display is securely attached to wall plate
- Universal display adaptors easily hook onto the wall plate for fast installation
- Universal mount fits displays with mounting patterns up to 450 x 745mm (17.73"W x 29.31"H) and up to 400 x 600mm VESA compliant, in portrait mode only
- Open wall plate design allows for total wall access, increasing electrical and cable management options
- Maximum load capacity: 150 lbs. (68kg)