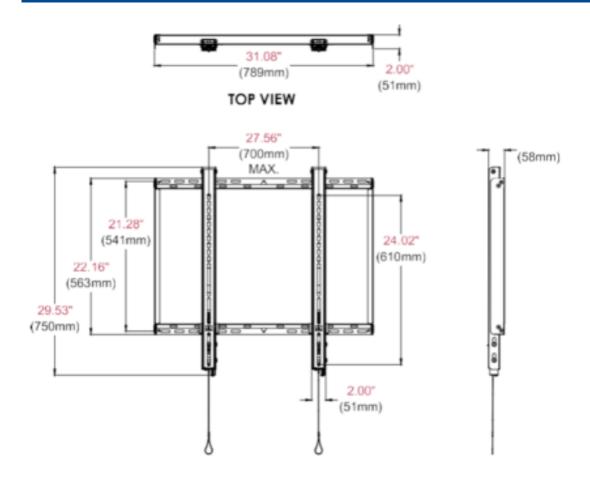

## Mounting Bracket for Outdoor TV Monitors, Up to 86"

- Made of heavy gauge steel, with corrosion resistant coating
- Stainless Steel Hardware
- Includes pull cords and kickstands to ease installation and servicing
- Pull cord is locked with security screws theft resistant mounting hardware
- Wind Rating up to 90 mph
- Universal flat mount fits display mounting patterns up to 700 x 610mm (27.6"W x 24.0"H) VESA up to 700 x 600mm
- Horizontal display adjustment up to 7.4" (189mm)
- Maximum Load Capacity: 200 lbs. (91 kg)

Visit this link to learn more about VESA standards for Mounting brackets for further clarification. Most importantly, we recommend this waterproof outdoor TV mount because of its durable qualities for our large monitors and touchscreens. Corrosion Resistant mount wall brackets are highly recommended for Outdoors. Maximum load capacity is 200 lbs(91 kg).