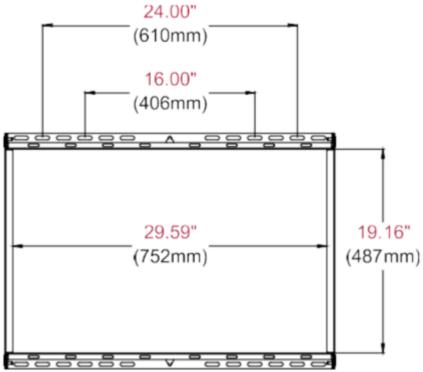

## Mounting Bracket for Outdoor TV Monitors, Up to 86"

- Made of heavy gauge steel, with corrosion resistant coating
- Stainless Steel Hardware
- Includes pull cords and kickstands to ease installation and servicing
- Pull cord is locked with security screws theft resistant mounting hardware
- Wind Rating up to 90 mph
- Universal flat mount fits display mounting patterns up to 700 x 610mm (27.6"W x 24.0"H) VESA up to 700 x 600mm
- Horizontal display adjustment up to 7.4" (189mm)
- Maximum Load Capacity: 200 lbs. (91 kg)

Visit this link to learn more about VESA standards for Mounting brackets for further clarification. Most importantly, we recommend this waterproof outdoor TV mount because of its durable qualities for our large monitors and touchscreens. Corrosion Resistant mount wall brackets are highly recommended for Outdoors. Maximum load capacity is 200 lbs(91 kg).