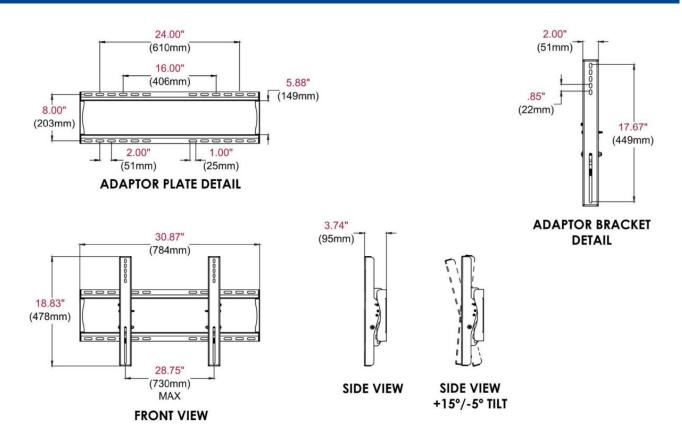

## Waterproof Outdoor TV Mount, Wind Rated for Large Displays

- Waterproof Outdoor TV Mount Bracket, Wind Rated
- Made of Corrosion Resistant materials for weather resistance
- Universal Mounts Fit Displays with VESA Mount Holes
- Patterns Up To 28.75"W x 17.67"H (730 x 449mm) and Up To 600 x 400mm, VESA compliant
- Wind Rated up to 110mph, Elevation 200ft (60m), Category "D"
- Fixed Incremental Tilt with Angle Settings at 0°, 2°, 5°, 10° or 15°
- Hook-And-Hang Design for Simplified Installation
- Up to 8" of Horizontal Positioning
- Available Colors Black (MB-6500WR) and Stone Gray (MB-6500WR-S)
- Maximum Load Capacity: 200lbs (90.7kg)

If you prefer, fill out a quick form with your requirements, and we will guide you to the proper models that will work best.

**DIMENSIONS (MM)** 