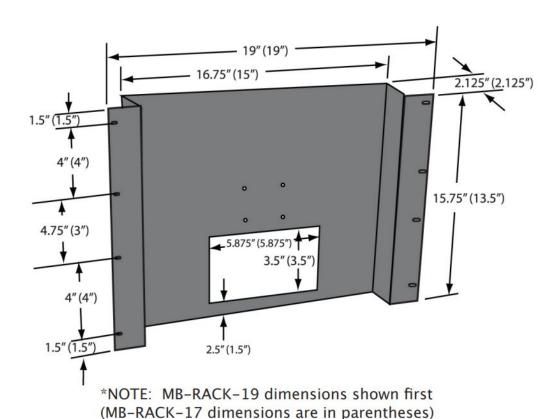

## MB-RACK-17 and MB-RACK-19

## **Rack Mount Adapter Bracket**

- Converts standard TRU-Vu 17" and 19" monitors into a Rack Mount Monitor
- Compatible with Standard 19" Racks
- Attaches in Minutes
- Very Economical

Why spend extra \$\$ for a rack mount monitor? Here is a low-cost, add-on solution to meet your flush mount needs. Just bolt the monitor adapter bracket onto the rear panel of your LCD monitor, and mount into any standard 19" rack. Although specifically designed for TRU-Vu 17" and 19" monitors, these mounts will fit most 17" & 19" displays, respectively. (Check that your display width will fit within the dimensions shown.)