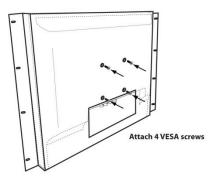

## Instructions:

If your display has a tabletop stand attached, remove it first. Attach the adapter bracket to the back of the TRU-VU display using the 4 included VESA mount screws. You can then attach the assembly to your 19" rack using the holes on the protruding flanges.