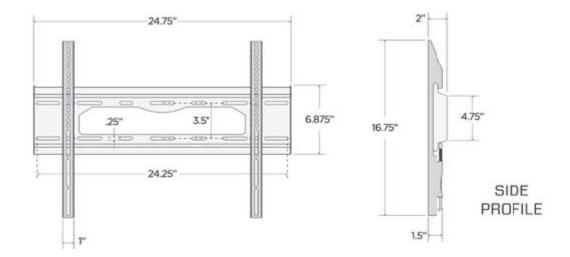

## Flat Wall Mount Universal Bracket

- Adjustable from VESA Mount 200 x 200 to 600 (H) x 400 (W)
- Holds up to 154 lbs (69.8 kg)
- Flat Wall Mount Bracket; Mounts only 2" away from wall
- Recommended for TRU-Vu monitors up to 55"

Large Universal Flat Wall-Mount bracket holds monitors up to 154 lbs and is recommended for TRU-Vu monitors up to  $55^{\circ}$ . View our large monitors and touch screens. This monitor flat wall mount bracket mounts only  $2^{\circ}$  away from the wall and is adjustable from VESA Mount 200 x 200 to VESA Mount 600 (H) x 400 (W) sizes.

If you prefer, fill out a quick form with your requirements, and we will guide you to the proper models that will work best.

**DIMENSIONS (MM)** 